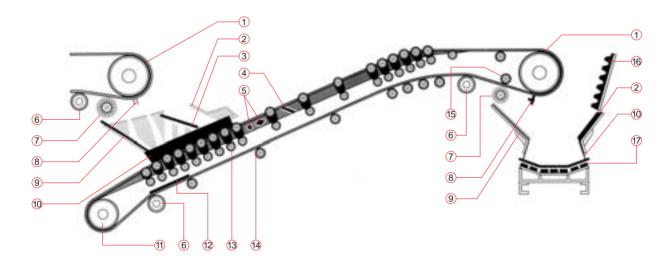

#### 輸送機 CONVEYOR LINE

- 1.驅動輪包膠
- 2.衝擊磨耗滑動區膠片
- 3. 進料區特殊橡膠組件
- 4.輸送帶接頭
- 5.輸送帶修補
- 6.邊側輪或彎曲輪
- 7.清潔刷或刮料蝸桿
- 8.刮料器
- 9. 瑞馬滑片或瑞馬耐磨、耐結塊
- 10.裙邊擋板
- 11.尾輪包膠
- 12.犁狀刮料器
- 13. 進料區承載滾輪包膠
- 14.回程輪包膠
- 15.配合清潔刷用的壓輪包膠
- 16.衝擊牆
- 17. 裝料區滑面耐衝擊棒

- 1. Driving pulley
- 2. Slide area with impact and abrasion wear
- 3. Grizzly bars in the feeding area
- 4.Belt splicing
- 5.Belt repairing
- 6. Snub pulleys or inflexion rollers
- 7.Belt cleaning Brush or Belt cleaning Worm
- 8. Transverse scrapers
- 9.Chute
- 10.Skirting
- 11. Tail and tension pulley
- 12.Plough scraper
- 13. Carrying idlers
- 14.Return idlers
- 15. Counter roller for belt cleaning brush
- 16.Impact wall
- 17. Special rubber impact bars