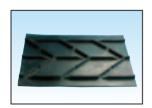

#### 花紋輸送帶 Rough Top Conveyor Belts

- 顏色:黑色、橘色、棕色
- ●特色:膠帶表面之摩擦系數大,凹凸形狀之彈性佳,不易傷及載物,傾斜 搬運之角度大。
- Color:Black, Orange, Brown,
- Feature:Special rubber with good friction & rugged surface which gives good flexibility and will not damage the transported goods, also good inclined angle.