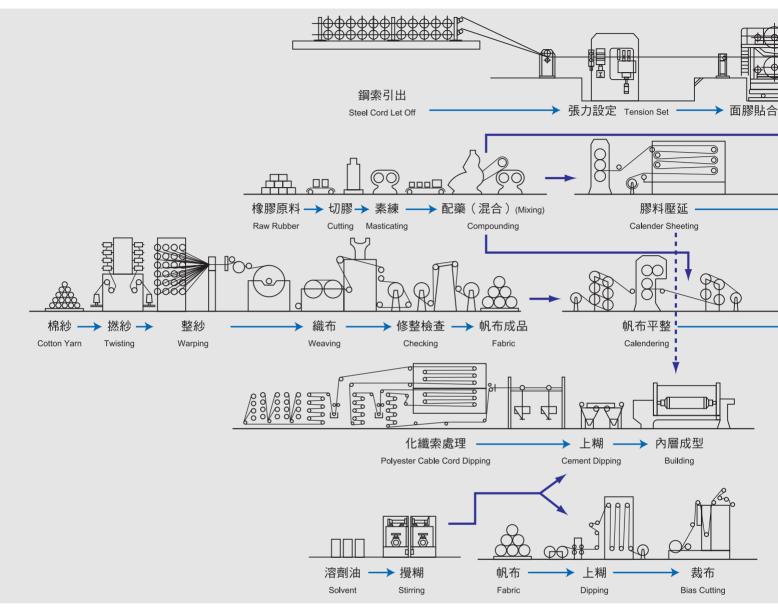

# 橡膠帶製造流程圖 MANUFACTURING PROCESS

輸送帶工廠 Conveyor Vulcanizer

三角帶工廠 V-Belt making plant